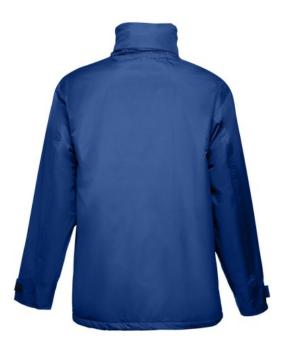

## Specification

Padded parka (unisex) 100% polyester (exterior: 240 g/m<sup>2</sup> 100% polyester pongee 240 and waterproof PVC coating, interior: 65 g/m<sup>2</sup> 100% polyester taffeta, filling: 100% polyester 80 g/m<sup>2</sup>). Collar lined with black polar mesh (fastened with velcro strip). Foldable collar hood, adjustable with black stoppers. Opening with flap, coloured zip, velcro and snap buttons in black. Contains 2 outer pockets with flap and 2 inner pockets (1 for mobile phone) with velcro closure. Inner 2x2 ribbed mesh cuffs and adjustable outer cuffs with velcro straps. Thermo-sealed seams. Zippered lower back access for easy customisation.Sizes: XS, S, M, L, XL, XXL