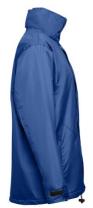

## Specification

Padded parka (unisex) 100% polyester (exterior: 240 g/m<sup>2</sup> 100% polyester pongee 240 and waterproof PVC coating, interior: 65 g/m<sup>2</sup> 100% polyester taffeta, filling: 100% polyester 80 g/m<sup>2</sup>). Collar lined with black polar mesh (fastened with velcro strip). Foldable collar hood, adjustable with black stoppers. Opening with flap, coloured zip, velcro and snap buttons in black. Contains 2 outer pockets with flap and 2 inner pockets (1 for mobile phone) with velcro closure. Inner 2x2 ribbed mesh cuffs and adjustable outer cuffs with velcro straps. Thermo-sealed seams. Zippered lower back access for easy customisation.Sizes: XS, S, M, L, XL, XXL