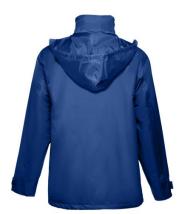

## Specification

Padded parka (unisex) 100% polyester (exterior: 240 g/m<sup>2</sup> 100% polyester pongee 240 and waterproof PVC coating, interior: 65 g/m<sup>2</sup> 100% polyester taffeta, filling: 100% polyester 80 g/m<sup>2</sup>). Collar lined with black polar mesh (fastened with velcro strip). Foldable collar hood, adjustable with black stoppers. Opening with flap, coloured zip, velcro and snap buttons in black. Contains 2 outer pockets with flap and 2 inner pockets (1 for mobile phone) with velcro closure. Inner 2x2 ribbed mesh cuffs and adjustable outer cuffs with velcro straps. Thermo-sealed seams. Zippered lower back access for easy customisation.Sizes: XS, S, M, L, XL, XXL