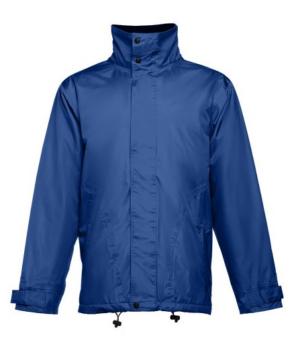

## Specification

Padded parka (unisex) 100% polyester (exterior: 240 g/m<sup>2</sup> 100% polyester pongee 240 and waterproof PVC coating, interior: 65 g/m<sup>2</sup> 100% polyester taffeta, filling: 100% polyester 80 g/m<sup>2</sup>). Collar lined with black polar mesh (fastened with velcro strip). Foldable collar hood, adjustable with black stoppers. Opening with flap, coloured zip, velcro and snap buttons in black. Contains 2 outer pockets with flap and 2 inner pockets (1 for mobile phone) with velcro closure. Inner 2x2 ribbed mesh cuffs and adjustable outer cuffs with velcro straps. Thermo-sealed seams. Zippered lower back access for easy customisation.Sizes: XS, S, M, L, XL, XXL